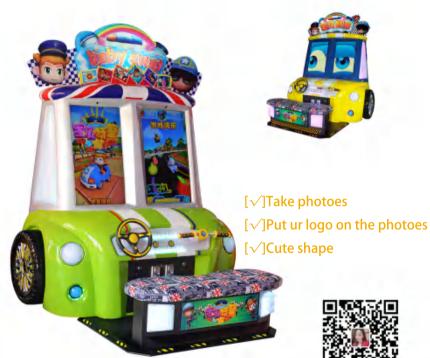

## **Baby Swat 3rd**

Color:red/yellow/green

LCD Size:32 inches each

Size:165\*120\*210cm

Power:400W

Voltage:110-220V

Net weight:150kg

Suitable age:3 and above