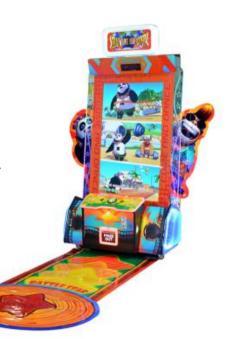

g specialized in manufacturing video games since 2005.

Our main products are Fishing Game,
Water Shooting Game, Shooting game,
Greedy Snake and Fun bowling.
And we have some new machines recently,
which are dancing game and ticket redemption
machine.

# Bali (Ticket machine)



Voltage:110-220V

Size:180\*100\*230cm

- 1. Bali is an innovative mechanical lottery ticket machine with the natural possibility.
- 2. It is an attractive game, immersing customers in playing the game again and again, giving them a real and natural sense of winning prize.

# Battle Star

Power:250w

Voltage:110-220V

Size:110\*230\*234cm

1. Somatic-sense dancing machine.

2. Suits for all ages.

3. Super easy to learn.

4. Have the chance to take a photo free of charge.

iree or enarge.

5. Upload songs freely.



### League of Heroes (Deluxe)--Shooting game



#### 4 Players:

Power:2000W

Voltage:110-220V

Weight:240Kg

Size:W400\*D400\*H280cm

6 Players:

Power:2000W

Voltage:110-220V

Weight:250Kg

Size:W470\*D430\*H280cm

Suitable age: 5 and above

[ $\sqrt{\ }$ ] Most accurate, interesting, profitable

 $[\sqrt{\ }]$  30 kinds of theme

 $[\sqrt{\ }]$  Score depends on the difficulty of shooting

[ $\sqrt{\ }$ ] Upgrade more than 5 games every year





## **Baby Swat 3rd**

Color:red/yellow/green

LCD Size:32 inches each

Size:165\*120\*210cm

Power:400W

Voltage:110-220V

Net weight:150kg

Suitable age:3 and above





#### **Deep Sea party -- Fishing**

LCD Size: 55 inches

Size: 170\*120\*65cm

Power:300W

Voltage:110-220V

Net weight:150KG

 $[\sqrt{\ }]$  Recovervey the cost within 3 d