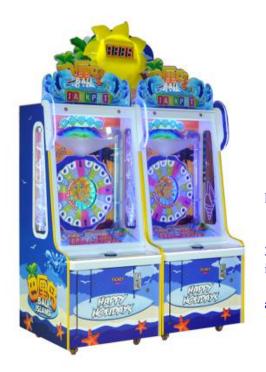

#### **Deep Sea party -- Fishing**

LCD Size: 55 inches

Size: 170\*120\*65cm

Power:300W

Voltage:110-220V

Net weight:150KG

 $[\sqrt{\ }]$  Recovervey the cost within 3 days

 $[\sqrt{\ }]$  The most popular fishing game in Asia

 $[\sqrt{\ }]$  Durable metal rod

 $[\sqrt{\ }]$  Parameters can be adjusted freely