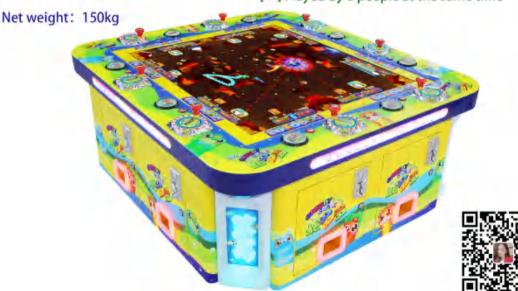

#### **Deep Sea party -- Fishing**

LCD Size: 55 inches

Size: 170\*120\*65cm

Power:300W

Voltage:110-220V

Net weight:150KG

 $[\sqrt{\ }]$  Recovervey the cost within 3 days

 $[\sqrt{\ }]$  The most popular fishing game in Asia

 $[\sqrt{\ }]$  Durable metal rod

 $[\sqrt{\ }]$  Parameters can be adjusted freely