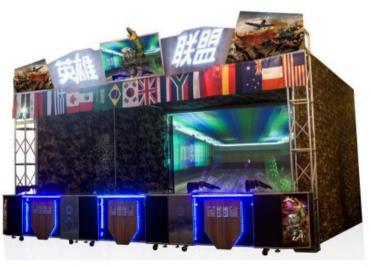

### League of Heroes (Deluxe)--Shooting game

#### 4 Players:

Power:2000W

Voltage:110-220V

Weight:240Kg

Size:W400\*D400\*H280cm

6 Players:

Power:2000W

Voltage:110-220V

Weight:250Kg

Size:W470\*D430\*H280cm

Suitable age: 5 and above

[ $\sqrt{\ }$ ] Most accurate, interesting, profitable

 $[\sqrt{\ }]$  30 kinds of theme

 $[\sqrt{\ }]$  Score depends on the difficulty of shooting

[ $\sqrt{\ }$ ] Upgrade more than 5 games every year