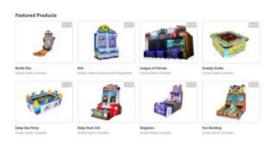

### League of Heroes (Deluxe)--Shooting game

## **Baby Swat 3rd**

Color:red/yellow/green

LCD Size:32 inches each

Size:165\*120\*210cm

Power:400W

Voltage:110-220V

Net weight:150kg

Suitable age:3 and above

#### **Deep Sea party -- Fishing**

LCD Size: 55 inches

Size: 170\*120\*65cm

Power:300W

Voltage:110-220V

Net weight:150KG

 $[\sqrt{\ }]$  Recovervey the cost within 3 days

 $[\sqrt{\ }]$  The most popular fishing game in Asia

## **Greedy Snake**

Size:151\*138\*60cm

Power:300W

Suitable age: 4 and above

Voltage:110-220V

[√] Built for making great profit

[\sqrt{] Upgraded by the mobile phone version

[ \( \) ] More interesting and challenging

#### Magician--The best water shooting game

 $[\sqrt{\ }]$  9 different scenes

[ $\sqrt{\ }$ ] Front-mounted water-changing structure

 $[\sqrt{\ }]$  Main parts have a three-year free warranty

 $[\sqrt{\ }]$  Excellent quality

# **Fun Bowling**

LCD Size: 42 inches each

Size:198\*188\*238cm

Power:450

Voltage:110-220V

Net weight: 200kg

Suitable age: 4 and above

[√] Excellent quality