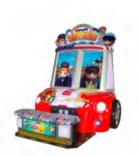

## **Baby Swat 3rd**

Color:red/yellow/green

LCD Size:32 inches each

Size:165\*120\*210cm

Power:400W

Voltage:110-220V

Net weight:150kg

Suitable age:3 and above