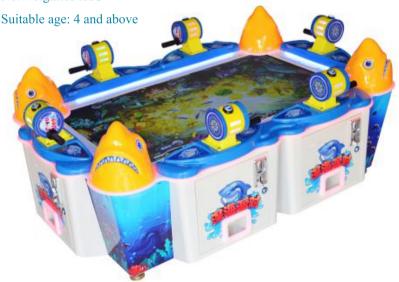

#### **Deep Sea party -- Fishing**

LCD Size: 55 inches

Size: 170\*120\*65cm

Power:300W

Voltage:110-220V

Net weight:150KG

 $[\sqrt{\ }]$  Recovervey the cost within 3 days

 $[\sqrt{\ }]$  The most popular fishing game in Asia

 $[\sqrt{\ }]$  Durable metal rod

 $[\sqrt{\ }]$  Parameters can be adjusted freely