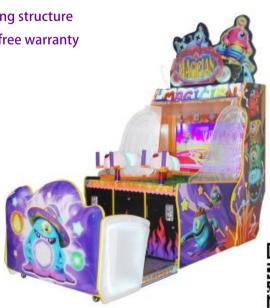

#### Magician--The best water shooting game

 $[\sqrt{\ }]$  9 different scenes

[ $\sqrt{\ }$ ] Front-mounted water-changing structure

 $[\sqrt{\ }]$  Main parts have a three-year free warranty

 $[\sqrt{\ }]$  Excellent quality

LCD Size: 42 inches

Size:235\*108\*210cm

Power: 4000W

Voltage:110-220V

Net weight: 180kg

Suitable age: 4 and above